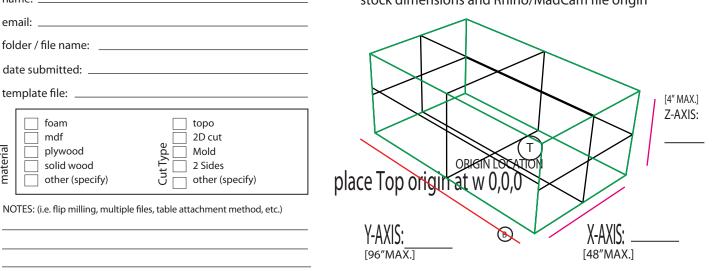

stock dimensions and Rhino/MadCam file origin

| Monitor name:                  | # | DIA. | Flat |   | Cut<br>Lenght | OAL |
|--------------------------------|---|------|------|---|---------------|-----|
| date approved:                 |   |      |      | - |               |     |
| Max depth (z) of file geometry |   |      |      |   |               |     |
| Stock Dimension correct        |   |      |      |   |               |     |
| Is there draft on Tall walls   |   |      |      |   |               |     |
| Waste board needed             |   |      |      |   |               |     |